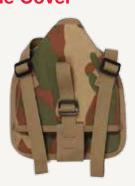

### **Detachable Small Field Pack**

Used to enable a soldier to carry his personal kit items during operational environments

### **Specifications**

Type: Detachable Small Field Pack

Load Capacity: 03 kg

Material: Cordura Cloth 1000 Den

Polypropylene Webbing Misc. Garniture Items