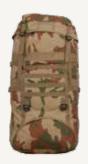

### **Ruck Sack**

Compatible for Operational and Logistic requirements of individual Soldier to provide him the flexibility for operating more than 48 hours

### **Specifications**

Type: Ruck Sack Complete

Load Capacity: 21 kg

Material: Cordura Cloth 1000 Den

Polypropylene Webbing Misc. Garniture Items