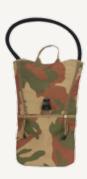

### **Military Hydration System**

Used to facilitate the troops to meet their drinking water needs during combat movements / training

### **Specifications**

Type: Military Hydration System

Storage Capacity: 2.5 liters

Material: Cordura Cloth 1000 Den

Polypropylene Webbing Misc. Garniture Items