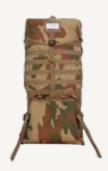

### **Ruck Sack**

Compatible for Operational and Logistic requirements of individual Soldier to provide him the flexibility for operating more than 48 hours

### **Specifications**

Type: Ruck Sack Complete

Load Capacity: 21 kg

Material: Cordura Cloth 1000 Den

Polypropylene Webbing Misc. Garniture Items