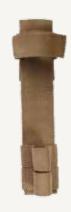

### **Entrenching Tool Cover**

Designed for carrying Entrenching Tool

### **Specifications**

Type: Entrenching Tool Cover

Material: Cordura Cloth 1000 Den

Polypropylene Webbing Misc. Garniture Items