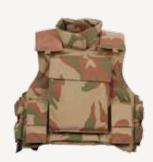

### **Bullet Proof Jacket**

Tactical Body Armour Vest designed to fully integrate with special operations

### **Key Features**

- Compatible with MOLLE equipment and array of auxiliary components
- Integrated pockets for hard armour magazines radios and other equipments
- Fully adjustable height and girth for exact fit
- Light weight construction
- Finished edges for increase durability

Material: Cordura Cloth 1000 Den Polypropylene Webbing Misc. Garniture Items