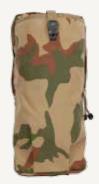

### **Ruck Sack**

Compatible for Operational and Logistic requirements of individual Soldier to provide him the flexibility for operating more than 48 hours

### **Specifications**

Type: Ruck Sack Complete

Load Capacity: 21 kg

Material: Cordura Cloth 1000 Den

Polypropylene Webbing Misc. Garniture Items