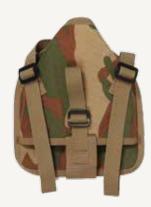

### **Detachable Small Field Pack**

Used to enable a soldier to carry his personal kit items during operational environments

### **Specifications**

Type: Detachable Small Field Pack

Load Capacity: 03 kg

Material: Cordura Cloth 1000 Den

Polypropylene Webbing Misc. Garniture Items