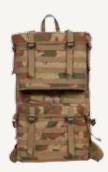

### **Ruck Sack**

Compatible for Operational and Logistic requirements of individual Soldier to provide him the flexibility for operating more than 48 hours

### **Specifications**

Type: Ruck Sack Complete

Load Capacity: 21 kg

Material: Cordura Cloth 1000 Den

Polypropylene Webbing Misc. Garniture Items