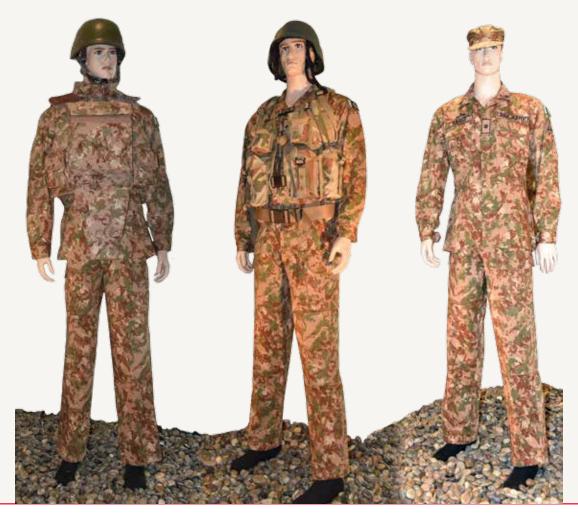

# Military Uniforms/PLCE/Clothing Products

Clothing Factory employs state of the art equipment and technology to maintain consistency and quality. It also ensures a perfect finishes. Designing and cutting of all garments is carried out on the latest GGT CAD/CAM system. Stitching is done on the latest Japanese Sewing Machines.

### **Our Product Range**

- Full Range of Military Garments
- Industrial Garments
- Anti Mosquito Nets (For tropical areas)
- Hospital Clothing
- Clothing for Danger Building (Explosive & Chemical Industries)
- Maintenance Coverals
- Fabric Bags (Different Types)
- Trousers & Shirts
- Bullet Proof Jacket
- PLCE (Personal Load Carrying Equipment)