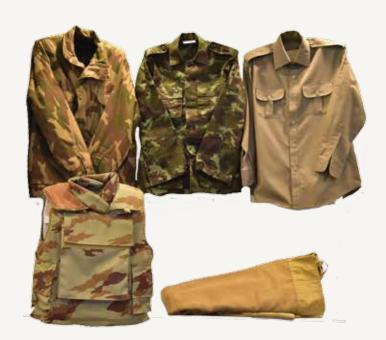

# Military Uniforms/PLCE/Clothing Products

Clothing Factory employs state of the art equipment and technology to maintain consistency and quality. It also ensures a perfect finishes. Designing and cutting of all garments is carried out on the latest GGT CAD/CAM system. Stitching is done on the latest Japanese Sewing Machines.

### **Our Product Range**

- Full Range of Military Garments
- Industrial Garments
- Anti Mosquito Nets (For tropical areas)
- Hospital Clothing
- Clothing for Danger Building (Explosive & Chemical Industries)
- Maintenance Coverals
- Fabric Bags (Different Types)
- Trousers & Shirts
- Bullet Proof Jacket
- PLCE (Personal Load Carrying Equipment)

### **Bullet Proof Jacket**

Tactical Body Armour Vest designed to fully integrate with special operations