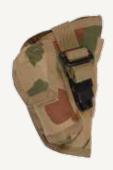

### **Pistol Holster**

Used to carry Pistol / Ammunition in battle field

### **Specifications**

Type: Pistol Holster

Material: Cordura Cloth 1000 Den

Polypropylene Webbing Misc. Garniture Items