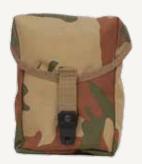

### First Aid Medical Kit Pouch

Used to carry essential Medicines / Battle Dressing items in warfield

### **Specifications**

Type: First Aid Medical Kit Pouch

Material: Cordura Cloth 1000 Den

Polypropylene Webbing Misc. Garniture Items