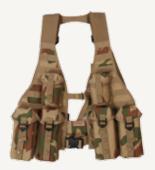

### **Ammo Carrier RPG-7**

Designed to carry four RPG-7 shells with Molle System forattachment of Small Pack, Hydration System, Entrenching Tool Cover and other accessories

### **Specifications**

Type: Ammo Carrier RPG-7

Load Capacity: 13 kg

Material: Cordura Cloth 1000 Den

Polypropylene Webbing Misc. Garniture Items